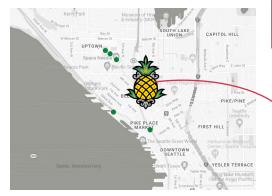

### LOCATED IN THE HEART OF DOWNTOWN SEATTLE NEAR PIKE PLACE MARKET!

### - LOCATION:-

STAYPINEAPPLE, Hotel FIVE

Downtown 2200 Fifth Avenue Seattle, WA 98121