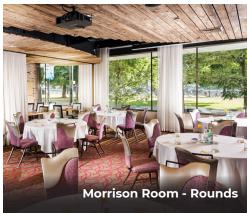

## **Meeting Space**

| ROOM          | DIMENSIONS | SQ FOOTAGE | THEATER | CLASSROOM | CONFERENCE | ROUNDS | RECEPTION |
|---------------|------------|------------|---------|-----------|------------|--------|-----------|
| Morrison Room | 22' x 27'  | 594        | 50      | 32        | 18         | 32     | 60        |
| Burnside Room | 13' x 15'  | 195        |         |           | 10         |        | 15        |