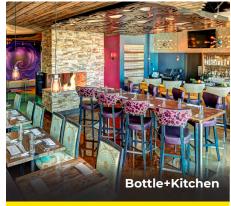

### **Bottle + Kitchen**

Looking for a stylish, chic setting for private events or parties up to 150 guests? Bottle + Kitchen is ready to accommodate.

**SEATED:** 68 persons

**RECEPTION: 125 persons** 