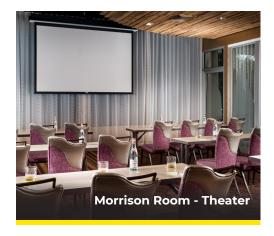

## **Meeting Space**

| ROOM          | DIMENSIONS | SQ FOOTAGE | THEATER | CLASSROOM | CONFERENCE | ROUNDS | RECEPTION |
|---------------|------------|------------|---------|-----------|------------|--------|-----------|
| Morrison Room | 22' x 27'  | 594        | 50      | 32        | 18         | 32     | 60        |
| Burnside Room | 13' x 15'  | 195        |         |           | 10         |        | 15        |