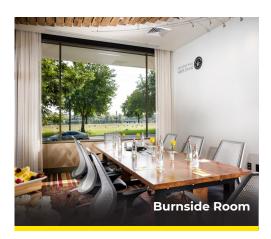

## **Meeting Space**

| ROOM          | DIMENSIONS | SQ FOOTAGE | THEATER | CLASSROOM | CONFERENCE | ROUNDS | RECEPTION |
|---------------|------------|------------|---------|-----------|------------|--------|-----------|
| Morrison Room | 22' x 27'  | 594        | 50      | 32        | 18         | 32     | 60        |
| Burnside Room | 13' x 15'  | 195        |         |           | 10         |        | 15        |