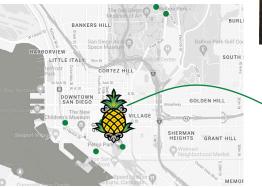

## LOCATION:-

## STAYPINEAPPLE,

Hotel Z

Gaslamp Quarter 521 Sixth Ave San Diego, CA 92101