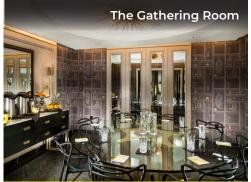

# **Meeting Space**

| ROOM                                                                                      | DIMENSIONS     | SQ FOOTAGE | THEATER | CLASSROOM | CONFERENCE | ROUNDS | RECEPTION |
|-------------------------------------------------------------------------------------------|----------------|------------|---------|-----------|------------|--------|-----------|
| The Gathering Room                                                                        | 13'6" x 10'9"  | 175.5      |         |           | 8          | 8      |           |
| Located on lobby level   credenza in room   pre-function area   ceiling height: 8' 8"     |                |            |         |           |            |        |           |
| Mezzanine Room                                                                            | 12'11" x 13'4" | 147        | 15      |           | 8          |        | 15        |
| Easy access from lobby   glass door   pre-function with red piano   ceiling height: 7' 8" |                |            |         |           |            |        |           |