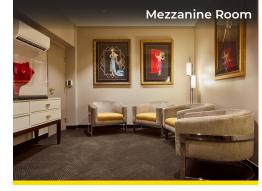

# **Meeting Space**

| ROOM                                                                                      | DIMENSIONS     | SQ FOOTAGE | THEATER | CLASSROOM | CONFERENCE | ROUNDS | RECEPTION |
|-------------------------------------------------------------------------------------------|----------------|------------|---------|-----------|------------|--------|-----------|
| The Gathering Room                                                                        | 13'6" x 10'9"  | 175.5      |         |           | 8          | 8      |           |
| Located on lobby level   credenza in room   pre-function area   ceiling height: 8' 8"     |                |            |         |           |            |        |           |
| Mezzanine Room                                                                            | 12'11" x 13'4" | 147        | 15      |           | 8          |        | 15        |
| Easy access from lobby   glass door   pre-function with red piano   ceiling height: 7' 8" |                |            |         |           |            |        |           |