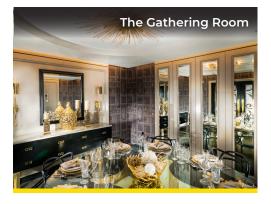

# **Meeting Space**

| ROOM                                                                                      | DIMENSIONS     | SQ FOOTAGE | THEATER | CLASSROOM | CONFERENCE | ROUNDS | RECEPTION |
|-------------------------------------------------------------------------------------------|----------------|------------|---------|-----------|------------|--------|-----------|
| The Gathering Room                                                                        | 13'6" x 10'9"  | 175.5      |         |           | 8          | 8      |           |
| Located on lobby level   credenza in room   pre-function area   ceiling height: 8' 8"     |                |            |         |           |            |        |           |
| Mezzanine Room                                                                            | 12'11" x 13'4" | 147        | 15      |           | 8          |        | 15        |
| Easy access from lobby   glass door   pre-function with red piano   ceiling height: 7' 8" |                |            |         |           |            |        |           |