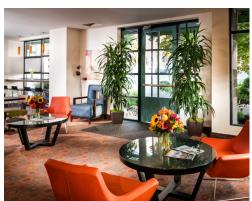

## **HOTEL AMENITIES:**

- 102 Rooms Total
- 58 Double Rooms
- · The Naked Experience
- Surfpineapple High-Speed Wi-Fi on multiple devices
- · In-Room Keurig $_{\mbox{\tiny B}}$  with Unlimited Custom Coffee & Tea
- · Unlimited In-Room Bottled Water
- · Pineapple Café
- Afternoon Delights Coffee & Pineapple Treats Welcome Amenity
- Self Parking
- · The CORE Welcome Drink
- · Dry Cleaning Services
- · Dog-Friendly Accommodations
- Beach Cruiser Bicycles Available For Guest Use
- Fitness Center
- Offsite: Seasonal Outdoor Pool
- 100% Smoke-Free Environment