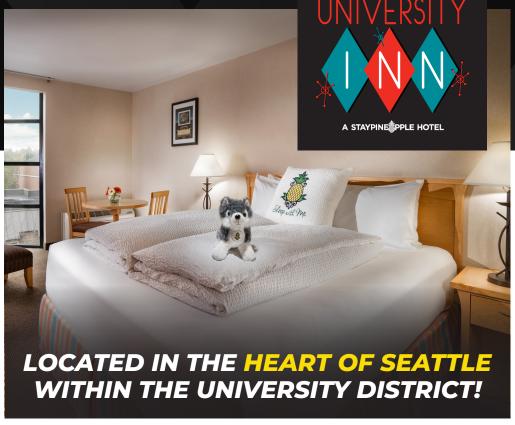

## STAYPINEAPPLE,

University Inn

University District 4140 Roosevelt Way NE Seattle, WA 98105

## **HOTEL AMENITIES:**

- 102 Rooms Total
- 58 Double Rooms
- · The Naked Experience
- Surfpineapple High-Speed Wi-Fi on multiple devices
- · In-Room Keurig $_{\mbox{\tiny B}}$  with Unlimited Custom Coffee & Tea
- · Unlimited In-Room Bottled Water
- · Pineapple Café
- Afternoon Delights Coffee & Pineapple Treats Welcome Amenity
- Self Parking
- · The CORE Welcome Drink
- · Dry Cleaning Services
- · Dog-Friendly Accommodations
- Beach Cruiser Bicycles Available For Guest Use
- Fitness Center
- Offsite: Seasonal Outdoor Pool
- 100% Smoke-Free Environment

A COZY, FRESH, CUDDLY, LUXURIOUS, SLEEP-SO-WELL-YOU-DON'T-REMEMBER-IT NIGHT. GO AHEAD, FALL "IN SLEEP" WITH US.

- EVERYTHING that touches you is freshly-laundered. Sleep naked, it's that clean.
- Cloud-like European-style individual duvets, so you don't fight over the covers.
- Designed to enhance your "something" quotient. Whatever that "something is for you.
- Restful bliss so you wake up on the Pineapple side of bed.
- Wrap yourself with big, thirsty towels.
  All the way around.
- Signature lightweight, cozy robes so you don't answer the door naked.